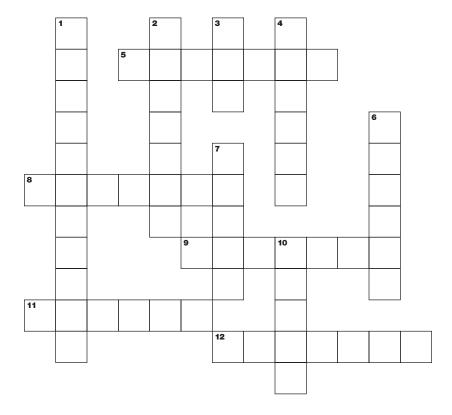

## WordWise

Test your knowledge of vocabulary terms from Chapter 38 by completing this crossword puzzle.

## Clues down:

- 1. Muscular contractions of the esophagus
- **2.** Inorganic nutrient needed in small amounts
- 3. Lipid
- **4.** Main organ of excretion
- **6.** Tube that carries fluid from kidney to bladder
- 7. Mixture of stomach fluids and food
- 10. Gland that produces bile

## Clues across:

- **5.** Organic molecule that helps regulate body processes
- **8.** Large muscular sac important in digestion
- 9. Enzyme in saliva that helps digest starch
- **11.** Projection from the wall of the small intestine
- **12.** Tube through which urine is released from the body